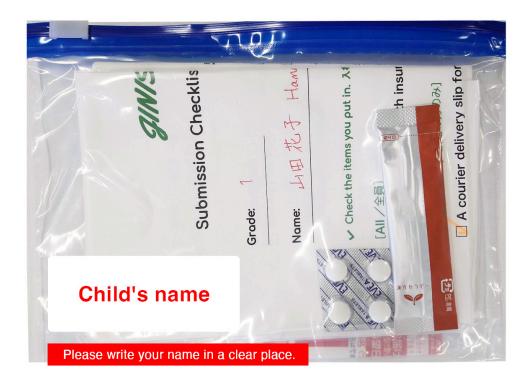

## How to compile and sample submissions

Please put everything together in a zipped bag and place it at the top of your child's luggage. Also, please make sure that your child knows what is inside and where.

- •Submission (JINIS Camp 2024 The guide book (Home use guide) Page 10)
  - 1. Photocopy of health insurance card
    - a. Submission of a copy of the insurance card is only for those who have a Japanese health insurance card.
    - b. If you have an insurance policy issued by an overseas travel insurance company, please make sure to bring it with you.
  - 2. (If applicable) A courier delivery slip for the luggage's return journey \*\*Attention\*\*
  - 3. (If applicable) School Life Management Guidance Form (For allergies)
  - (If applicable) Medication Management and Support Request Form, Medication Information Form or Medication Book
  - 5. (If applicable) Medication (including over-the-counter medicines such as sunscreen, insect repellent and moisturisers)
  - 6. Submission Checklist