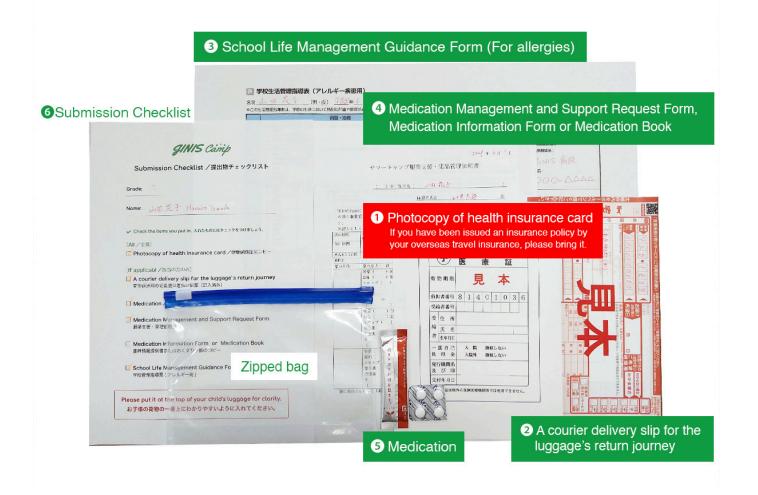

## How to compile and sample submissions

Please put everything together in a zipped bag and place it at the top of your child's luggage. Also, please make sure that your child knows what is inside and where.

- •Submission (JINIS Camp 2024 The guide book (Home use guide) Page 10)
  - 1. Photocopy of health insurance card
    - a. Submission of a copy of the insurance card is only for those who have a Japanese health insurance card.
    - b. If you have an insurance policy issued by an overseas travel insurance company, please make sure to bring it with you.
  - 2. (If applicable) A courier delivery slip for the luggage's return journey \*\*Attention\*\*
  - 3. (If applicable) School Life Management Guidance Form (For allergies)
  - (If applicable) Medication Management and Support Request Form, Medication Information Form or Medication Book
  - 5. (If applicable) Medication (including over-the-counter medicines such as sunscreen, insect repellent and moisturisers)
  - 6. Submission Checklist

## •Submission Checklist

Check the items you put in.

| Submission Checklist /提出物チェックリスト |                                      |                            |
|----------------------------------|--------------------------------------|----------------------------|
| Grade:                           |                                      |                            |
| Name:                            |                                      |                            |
| ✔ Check the items ye             | ou put in. 入れたものに(                   | はチェックをつけましょう。              |
| [All /全員]                        |                                      |                            |
| Photocopy of h                   | ealth insurance ca                   | rd/健康保険証のコピー               |
| [If applicabl /該当                | の方のみ]                                |                            |
| _                                | ery slip for the lugg<br>の着払い伝票(記入済み | gage's return journey<br>) |
| <b>√</b> Medication ∕ ಸ          | 薬                                    |                            |
| Medication Mai<br>服薬支援・薬品管理      |                                      | port Request Form          |
|                                  | ormation Form or<br>はおくすり手帳のコピー      |                            |
|                                  | nagement Guidanco<br>(アレルギー用)原本      | e Form (For allergies      |